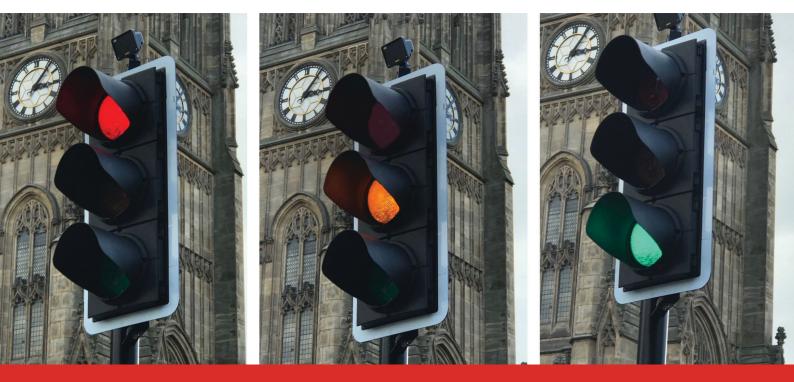

# **ATS - ENVIROLITE 3 INLINE BACKING BOARD**

Our Backing Boards are made from 4mm thick poly prop, our tools are sandblasted to give the backing board a rough texture compared to phase 1 that had a smooth texture.

Backing board made up of 2 x sections (Part B) 230.5mm x 1040mm and 4mm thick Dimensions given are approximate only. They are measured from widest point to widest point.

Unit D3+D5, Cowlairs Southglade Business Park off Rigley Drive Top Valley, Nottingham NG5 9RA