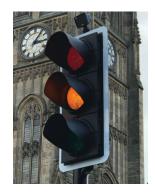

# **ATS - ENVIROLITE SINGLE SIDE MOUNT BACKING BOARD**

Our Backing Boards are made from 4mm thick poly prop, our tools are sandblasted to give the backing board a rough texture compared to phase 1 that had a smooth texture.