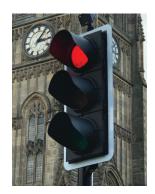

# **ATS - ENVIROLITE 3 INLINE BACKING BOARD**

Our Backing Boards are made from 4mm thick poly prop, our tools are sandblasted to give the backing board a rough texture compared to phase 1 that had a smooth texture.

Backing board made up of 2 x sections (Part B) 230.5mm x 1040mm and 4mm thick Dimensions given are approximate only. They are measured from widest point to widest point.

Unit D3+D5, Cowlairs Southglade Business Park off Rigley Drive Top Valley, Nottingham NG5 9RA