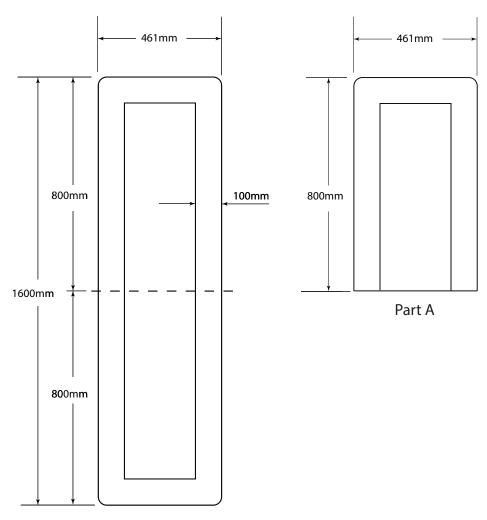

Backing board made up of 2 x sections (Part A) 461mm x 800mm and 4mm thick Dimensions given are approximate only. They are measured from widest point to widest point.

Unit D3+D5, Cowlairs Southglade Business Park off Rigley Drive Top Valley, Nottingham NG5 9RA