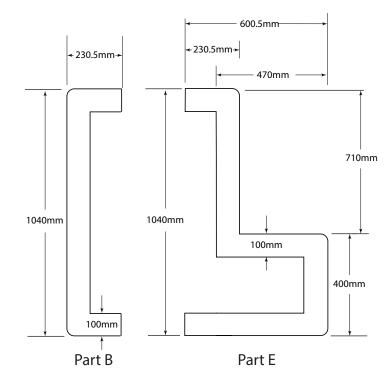

Single Side Mount Backing Board

Backing board made up of 2 x sections (Part B) 230.5 x 1040mm and (Part E) 600.5 x 140mm and 4mm thick Dimensions given are approximate only. They are measured from widest point to widest point.