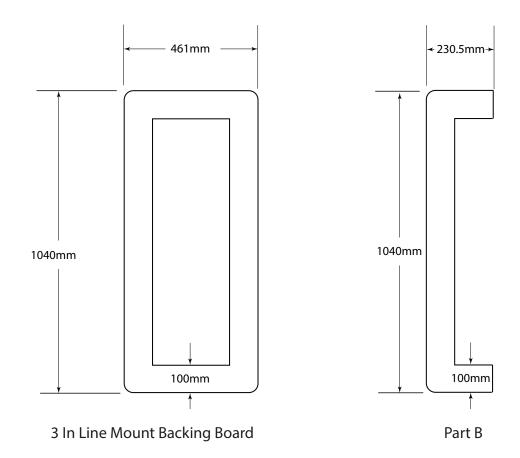

# **ATS - ENVIROLITE 3 INLINE BACKING BOARD**

Our Backing Boards are made from 4mm thick poly prop, our tools are sandblasted to give the backing board a rough texture compared to phase 1 that had a smooth texture.

Backing board made up of 2 x sections (Part B) 230.5mm x 1040mm and 4mm thick Dimensions given are approximate only. They are measured from widest point to widest point.

Unit D3+D5, Cowlairs Southglade Business Park off Rigley Drive Top Valley, Nottingham NG5 9RA