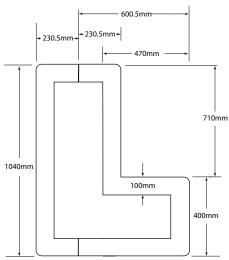

Single Side Mount Backing Board

Backing board made up of 2 x sections (Part B) 230.5 x 1040mm and (Part E) 600.5 x 140mm and 4mm thick Dimensions given are approximate only. They are measured from widest point to widest point.