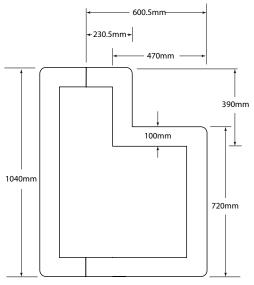

### **ATS - ENVIROLITE DOUBLE SIDE MOUNT BACKING BOARD**

Our Backing Boards are made from 4mm thick poly prop, our tools are sandblasted to give the backing board a rough texture compared to phase 1 that had a smooth texture.

Double Side Mount Backing Board

Backing board made up of 2 x sections (Part B) 230.5 x x1040mm + (Part D) 600.5 mm x 1040 mm and 4mm thick Dimensions given are approximate only. They are measured from widest point to widest point.