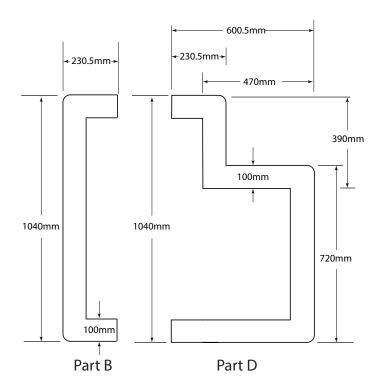

Double Side Mount Backing Board

Backing board made up of 2 x sections (Part B) 230.5 x x1040mm + (Part D) 600.5 mm x 1040 mm and 4mm thick Dimensions given are approximate only. They are measured from widest point to widest point.